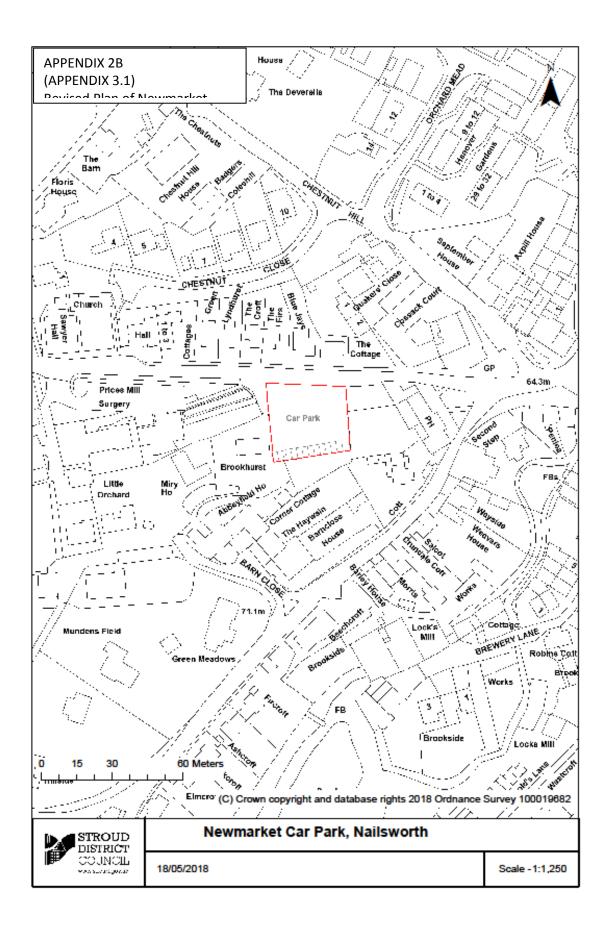

- a. The plan of Church Street Car Park Short Stay dated 31.03.2010 at Appendix 1.8 shall be replaced with the plan of Church Street Car Park Short Stay at Appendix 2A to this Order.
- b. The plan of Newmarket Road, Nailsworth Long Stay dated 31.03.2010 at Appendix 3.1 shall be replaced with the plan of Newmarket Road, Nailsworth Long Stay at Appendix 2B to this Order.
- c. The plan of Old Market West, Nailsworth Short Stay dated 31.03.2010 at Appendix 3.6 shall be replaced with the plan of Old Market West, Nailsworth Short Stay at Appendix 2C to this Order.
- 13. The plan of Stratford Park Car Park referred to in the table at clause 4(f) of this Order shall be the plan at Appendix 2D to this Order and shall be inserted as Appendix 1.7A of the 2010 Order.