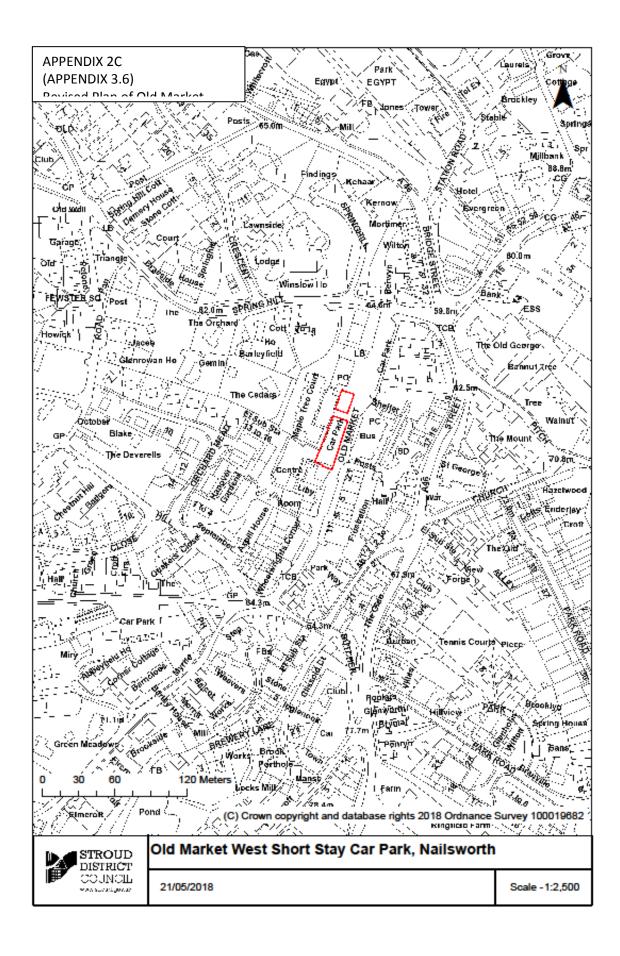

- a. The plan of Church Street Car Park Short Stay dated 31.03.2010 at Appendix 1.8 shall be replaced with the plan of Church Street Car Park Short Stay at Appendix 2A to this Order.
- b. The plan of Newmarket Road, Nailsworth Long Stay dated 31.03.2010 at Appendix 3.1 shall be replaced with the plan of Newmarket Road, Nailsworth Long Stay at Appendix 2B to this Order.
- c. The plan of Old Market West, Nailsworth Short Stay dated 31.03.2010 at Appendix 3.6 shall be replaced with the plan of Old Market West, Nailsworth Short Stay at Appendix 2C to this Order.
- 13. The plan of Stratford Park Car Park referred to in the table at clause 4(f) of this Order shall be the plan at Appendix 2D to this Order and shall be inserted as Appendix 1.7A of the 2010 Order.