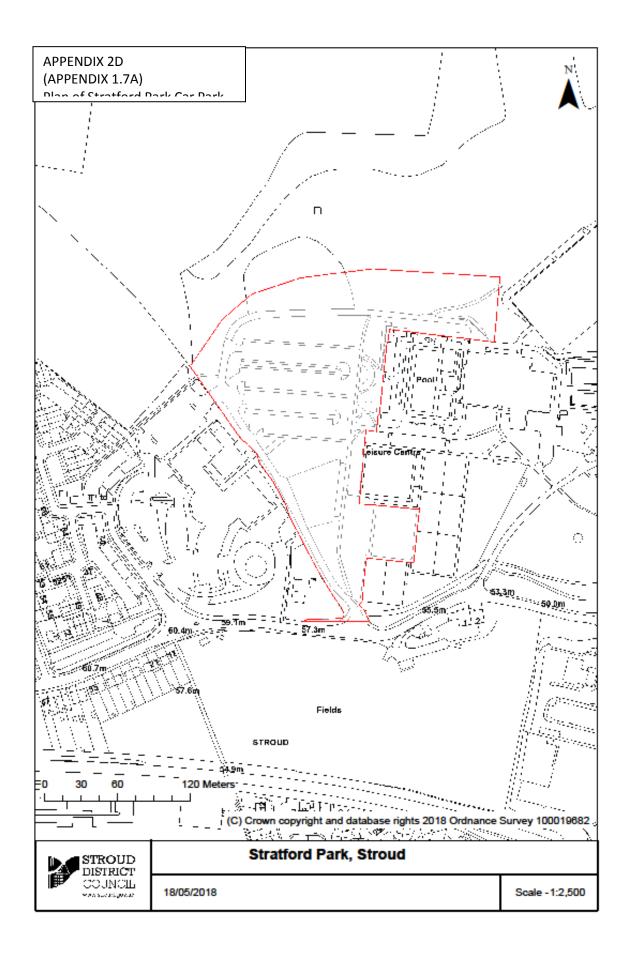

ght and/or length permitted in the area;
- g. Parking in a car park or area not designated for that class of vehicle; and
- h. Parking causing an obstruction.
- 2. Any other breach of the provisions of this order shall incur a penalty of £50.00, which shall be reduced to £25.00 if paid within 14 days.
- 3. Where a charge certificate has been served in respect Penalty Charge which has been issued, the penalty charge payable shall be £105.00 in respect of breaches falling within paragraph 1 above and £75.00 in respect of any other breach.
  - 4. For the purposes of paragraph 2 of The Civil Enforcement of Parking Contraventions (Guidelines on Levels of Charges) (England) Order 2007, all parking places referred to in this Order are hereby designated as falling within Band 2 of Table 1.