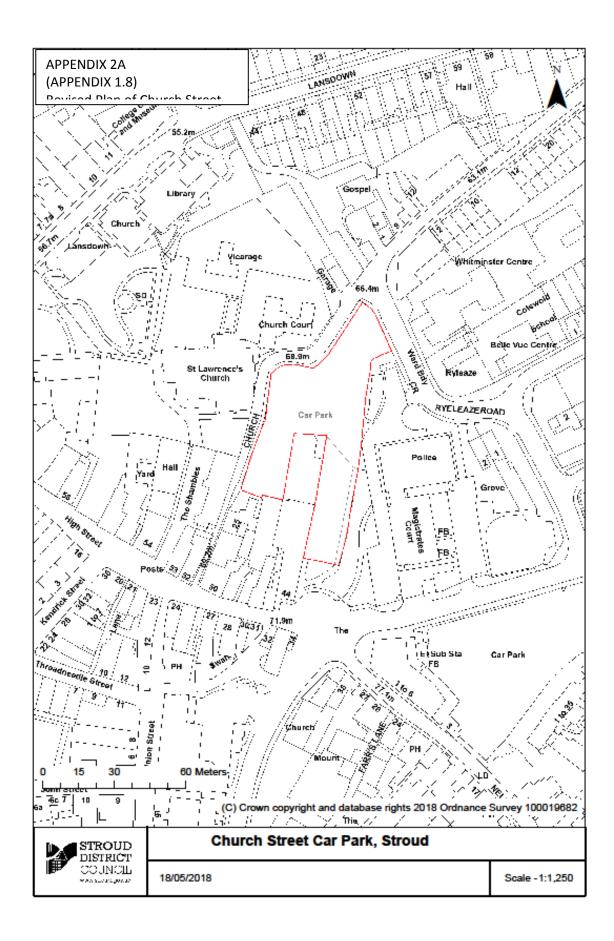

- a. The plan of Church Street Car Park Short Stay dated 31.03.2010 at Appendix 1.8 shall be replaced with the plan of Church Street Car Park Short Stay at Appendix 2A to this Order.
- b. The plan of Newmarket Road, Nailsworth Long Stay dated 31.03.2010 at Appendix 3.1 shall be replaced with the plan of Newmarket Road, Nailsworth Long Stay at Appendix 2B to this Order.
- c. The plan of Old Market West, Nailsworth Short Stay dated 31.03.2010 at Appendix 3.6 shall be replaced with the plan of Old Market West, Nailsworth Short Stay at Appendix 2C to this Order.
- 13. The plan of Stratford Park Car Park referred to in the table at clause 4(f) of this Order shall be the plan at Appendix 2D to this Order and shall be inserted as Appendix 1.7A of the 2010 Order.